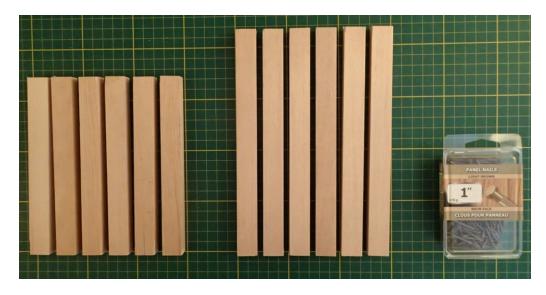

From the ½ x ¾ wood molding stock cut 6 pieces at 17.1cm (9.9cm) length and 6 pieces at 21.4cm (21.4cm) length.

3. Drill the ends of the long pieces with 2 small holes each to avoid splitting when nailed.