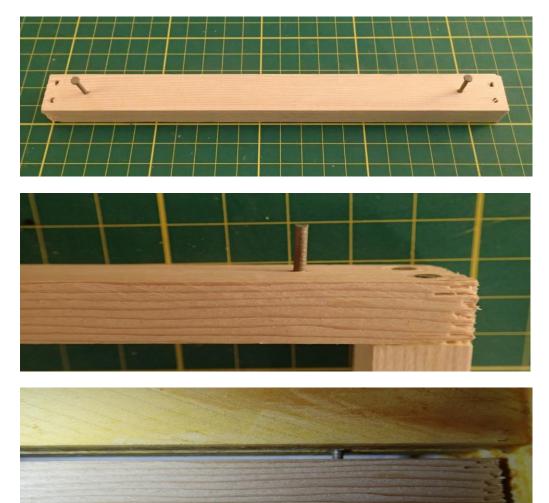

4. Nail 2 nails (1 in. panel nails) in the 3 top bars and clip off the nail heads. Place them about one inch from the outside. The nails will fit into the top groove of the outside frame and hold the inserts in place.

5. Wood glue and nail the two short and the two long pieces to a square.

6. Finish all 3 frame inserts (half frames) and make sure the corners are 90° and that the inserts fit into the frame.

7. Add strips of wax foundation to the top bar of each frame insert.