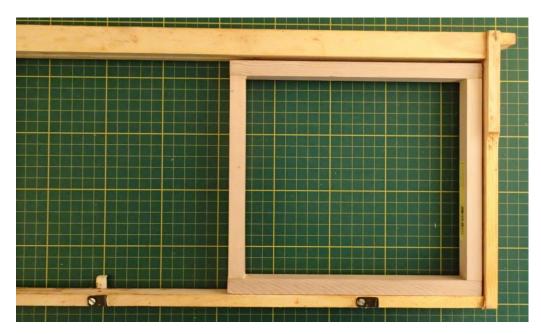

## • Steps to make one set of a Split Drone Frame:

1. Make 4 latches from small tin strips (aluminum flashing material) and attach with small screws on each side of the lower bar on the wooden frame. Locate them about a quarter distance from the side bars.

From the ½ x ¾ wood molding stock cut 6 pieces at 17.1cm (9.9cm) length and 6 pieces at 21.4cm (21.4cm) length.

3. Drill the ends of the long pieces with 2 small holes each to avoid splitting when nailed.

4. Nail 2 nails (1 in. panel nails) in the 3 top bars and clip off the nail heads. Place them about one inch from the outside. The nails will fit into the top groove of the outside frame and hold the inserts in place.