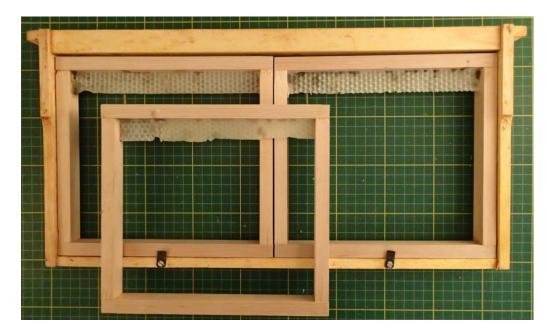

5. Wood glue and nail the two short and the two long pieces to a square.

6. Finish all 3 frame inserts (half frames) and make sure the corners are 90° and that the inserts fit into the frame.

7. Add strips of wax foundation to the top bar of each frame insert.