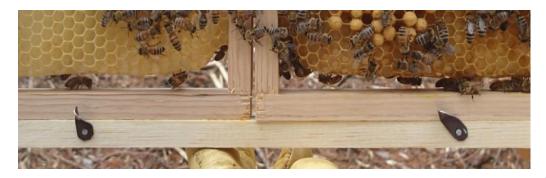

## • Steps to make one set of a Split Drone Frame:

1. Make 4 latches from small tin strips (aluminum flashing material) and attach with small screws on each side of the lower bar on the wooden frame. Locate them about a quarter distance from the side bars.