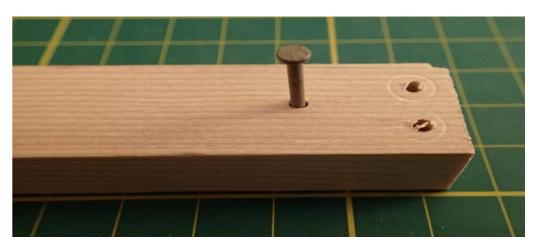

From the ½ x ¾ wood molding stock cut 6 pieces at 17.1cm (9.9cm) length and 6 pieces at 21.4cm (21.4cm) length.

3. Drill the ends of the long pieces with 2 small holes each to avoid splitting when nailed.

4. Nail 2 nails (1 in. panel nails) in the 3 top bars and clip off the nail heads. Place them about one inch from the outside. The nails will fit into the top groove of the outside frame and hold the inserts in place.