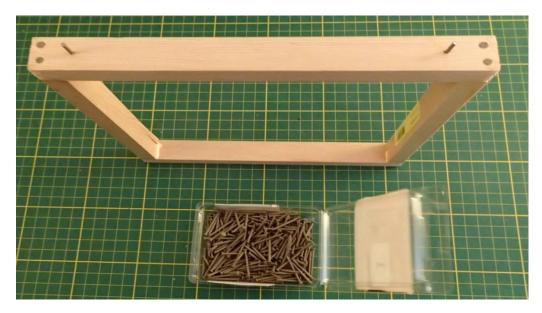

## How to make the Split Drone Frame for *Deep Frames* Measurements for *Medium Frames* are in Red

- Consists of a regular empty wooden frame and 3 frame inserts. One full set (wooden frame and 3 inserts are required per hive).
- 3 inserts are required so that one can be in the freezer, while 2 are in the hive.
- From the inserts that are in the hive, the one that is capped will be swapped with the one from the freezer. That way the development of the brood remains staggered between the inserts.
- Materials:
  - Empty wood frame <sup>1</sup>/<sub>2</sub> x <sup>3</sup>/<sub>4</sub> square wood molding stock (8 ft) (7 ft) 3/8 inch #4 screws (4) 4 tin strips from aluminum flashing material 1 inch panel nails (30) Strips of wax foundation