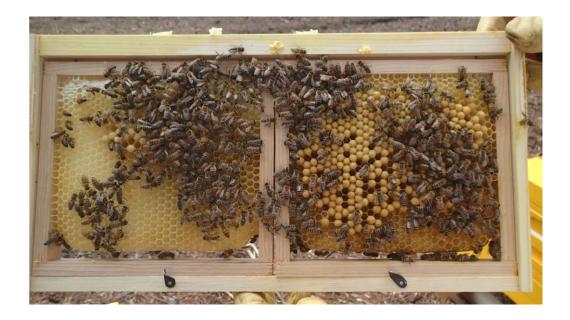

5. Wood glue and nail the two short and the two long pieces to a square.

6. Finish all 3 frame inserts (half frames) and make sure the corners are 90° and that the inserts fit into the frame.

7. Add strips of wax foundation to the top bar of each frame insert.